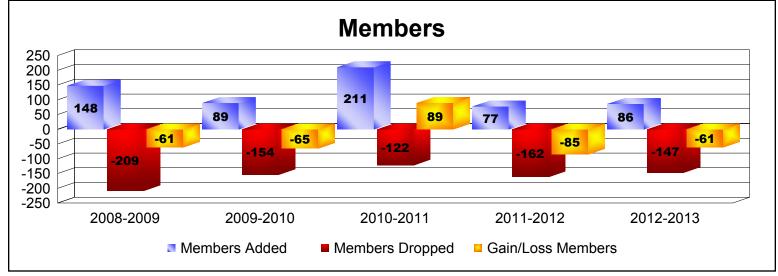

District 8 O

As of June 2013 Cumulative

| Year      | New<br>Clubs | Dropped<br>Clubs | Gain/<br>Loss<br>Clubs | New<br>Members | Charter<br>Members | Reinstate<br>Members | Transfer<br>Members | Total<br>Member<br>Added | Total<br>Members<br>Dropped | Gain/<br>Loss<br>Members |
|-----------|--------------|------------------|------------------------|----------------|--------------------|----------------------|---------------------|--------------------------|-----------------------------|--------------------------|
| 2008-2009 | 2            | -3               | -1                     | 57             | 87                 | 1                    | 3                   | 148                      | -209                        | -61                      |
| 2009-2010 | 0            | -1               | -1                     | 80             | 1                  | 5                    | 3                   | 89                       | -154                        | -65                      |
| 2010-2011 | 3            | -1               | 2                      | 84             | 119                | 4                    | 4                   | 211                      | -122                        | 89                       |
| 2011-2012 | 0            | -1               | -1                     | 75             | 0                  | 2                    | 0                   | 77                       | -162                        | -85                      |
| 2012-2013 | 1            | -2               | -1                     | 54             | 27                 | 4                    | 1                   | 86                       | -147                        | -61                      |
| Average   | 1            | -2               | 0                      | 70             | 47                 | 3                    | 2                   | 122                      | -159                        | -37                      |