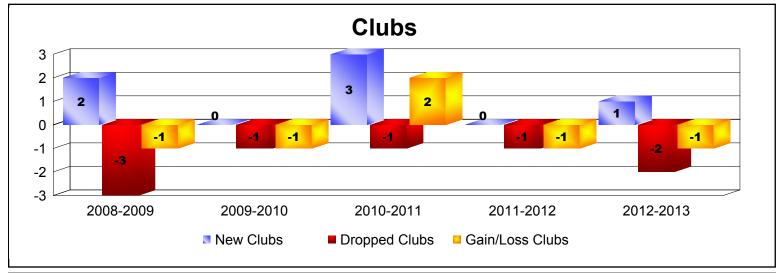

District 8 O

As of June 2013 Cumulative

| Year      | New<br>Clubs | Dropped<br>Clubs | Gain/<br>Loss<br>Clubs | New<br>Members | Charter<br>Members | Reinstate<br>Members | Transfer<br>Members | Total<br>Member<br>Added | Total<br>Members<br>Dropped | Gain/<br>Loss<br>Members |
|-----------|--------------|------------------|------------------------|----------------|--------------------|----------------------|---------------------|--------------------------|-----------------------------|--------------------------|
| 2008-2009 | 2            | -3               | -1                     | 57             | 87                 | 1                    | 3                   | 148                      | -209                        | -61                      |
| 2009-2010 | 0            | -1               | -1                     | 80             | 1                  | 5                    | 3                   | 89                       | -154                        | -65                      |
| 2010-2011 | 3            | -1               | 2                      | 84             | 119                | 4                    | 4                   | 211                      | -122                        | 89                       |
| 2011-2012 | 0            | -1               | -1                     | 75             | 0                  | 2                    | 0                   | 77                       | -162                        | -85                      |
| 2012-2013 | 1            | -2               | -1                     | 54             | 27                 | 4                    | 1                   | 86                       | -147                        | -61                      |
| Average   | 1            | -2               | 0                      | 70             | 47                 | 3                    | 2                   | 122                      | -159                        | -37                      |